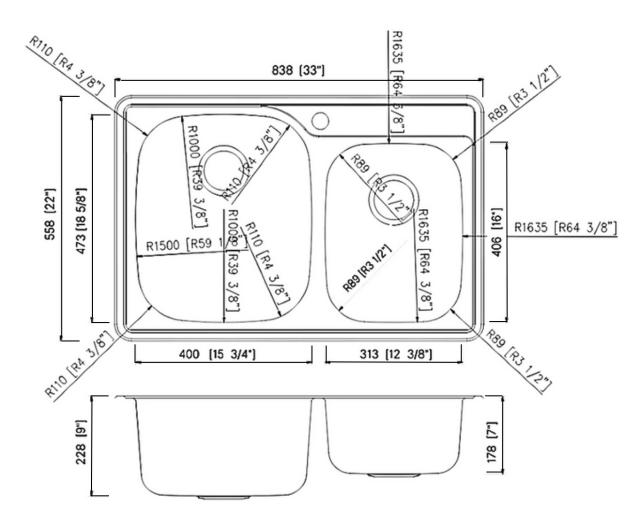

#### **Technical Information**

All product dimensions are nominal Exterior Measurements: 33" x 22" x 9"

Left Bowl: 15 3/4" x 18 5/8" x 9"

Right Bowl: 12 3/8" x 16" x 7"

Bowl Configuration: Double